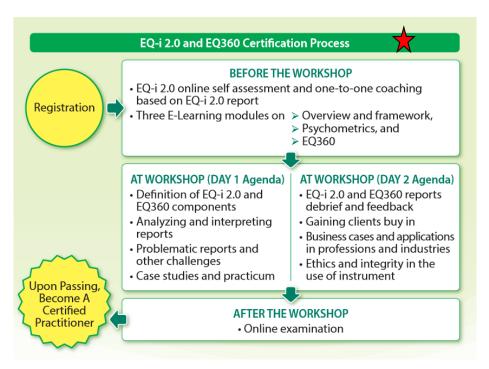

MHS has a standard certification process for EQ-i 2.0 and EQ360 globally. The Certification is made up of e-Learning modules, EQ-i 2.0 self assessment and one-to-one debrief, in-class workshop and online examination.

- 3 Pre-course e-learning modules
- Personal EQ-i 2.0 report and debrief session
- 2-day certification workshop
- Participant Manual & EQ Edge book
- Online examination

## **Upon Passing of Examination:**

- Complimentary report tokens for practice
- EQ-i 2.0 & EQ360 certificate
- MHS online EQ-portal to generate reports and access updated EQ resources
- Ongoing support by LRT Consulting
- CCE credits are approved to ICF Members